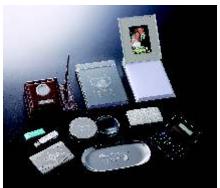

## The Metaza MPX-90 - Diamond Tip Engraver

Workpiece size 100mm x 100mm (4" x 4")

Marking area

80mm x 80mm (3 1/8" x 3 1/8")

MPX-90

Engraves photos, text & logos using a diamond tip.

Connect to Your PC

MPX90 is the latest model in the Roland Photo Marking Systems range of machines. The MPX90 uses a durable diamond tipped stylus to imprint a wide range of surfaces including harder metals such as iron, titanium, stainless steel, gold, silver and platinum.