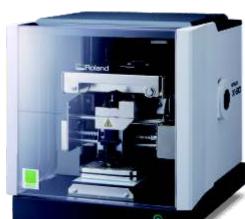

## The Metaza MPX-90 - Diamond Tip Engraver

Workpiece size 100mm x 100mm (4" x 4")

Marking area

80mm x 80mm (3 1/8" x 3 1/8")

MPX-90

Engraves photos, text & logos using a diamond tip.

Connect to Your PC

MPX90 is the latest model in the Roland Photo Marking Systems range of machines. The MPX90 uses a durable diamond tipped stylus to imprint a wide range of surfaces including harder metals such as iron, titanium, stainless steel, gold, silver and platinum.

It can also imprint resins including acrylic. The MPX90 features a work area of 80mm x 80mm

and accepts items as thick as 40mm using the vice or flat table and 74mm direct on the machine bed.

£2750.00

Centre Vice with Jigs