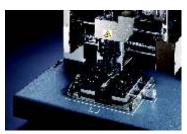

## The Metaza MPX-90 - Diamond Tip Engraver

Workpiece size 100mm x 100mm (4" x 4")

Marking area

80mm x 80mm (3 1/8" x 3 1/8")

MPX-90

Engraves photos, text & logos using a diamond tip.

Connect to Your PC

MPX90 is the latest model in the Roland Photo Marking Systems range of machines. The MPX90 uses a durable diamond tipped stylus to imprint a wide range of surfaces including harder metals such as iron, titanium, stainless steel, gold, silver and platinum.

It can also imprint resins including acrylic. The MPX90 features a work area of 80mm x 80mm

and accepts items as thick as 40mm using the vice or flat table and 74mm direct on the machine bed.

£2750.00

Centre Vice with Jigs