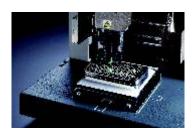

## The Metaza MPX-90 - Diamond Tip Engraver

Workpiece size 100mm x 100mm (4" x 4")

Marking area

80mm x 80mm (3 1/8" x 3 1/8")

MPX-90

Engraves photos, text & logos using a diamond tip.

Connect to Your PC

MPX90 is the latest model in the Roland Photo Marking Systems range of machines. The MPX90 uses a durable diamond tipped stylus to imprint a wide range of surfaces including harder metals such as iron, titanium, stainless steel, gold, silver and platinum.

It can also imprint resins including acrylic. The MPX90 features a work area of 80mm x 80mm

and accepts items as thick as 40mm using the vice or flat table and 74mm direct on the machine bed.

£2750.00

Centre Vice with Jigs